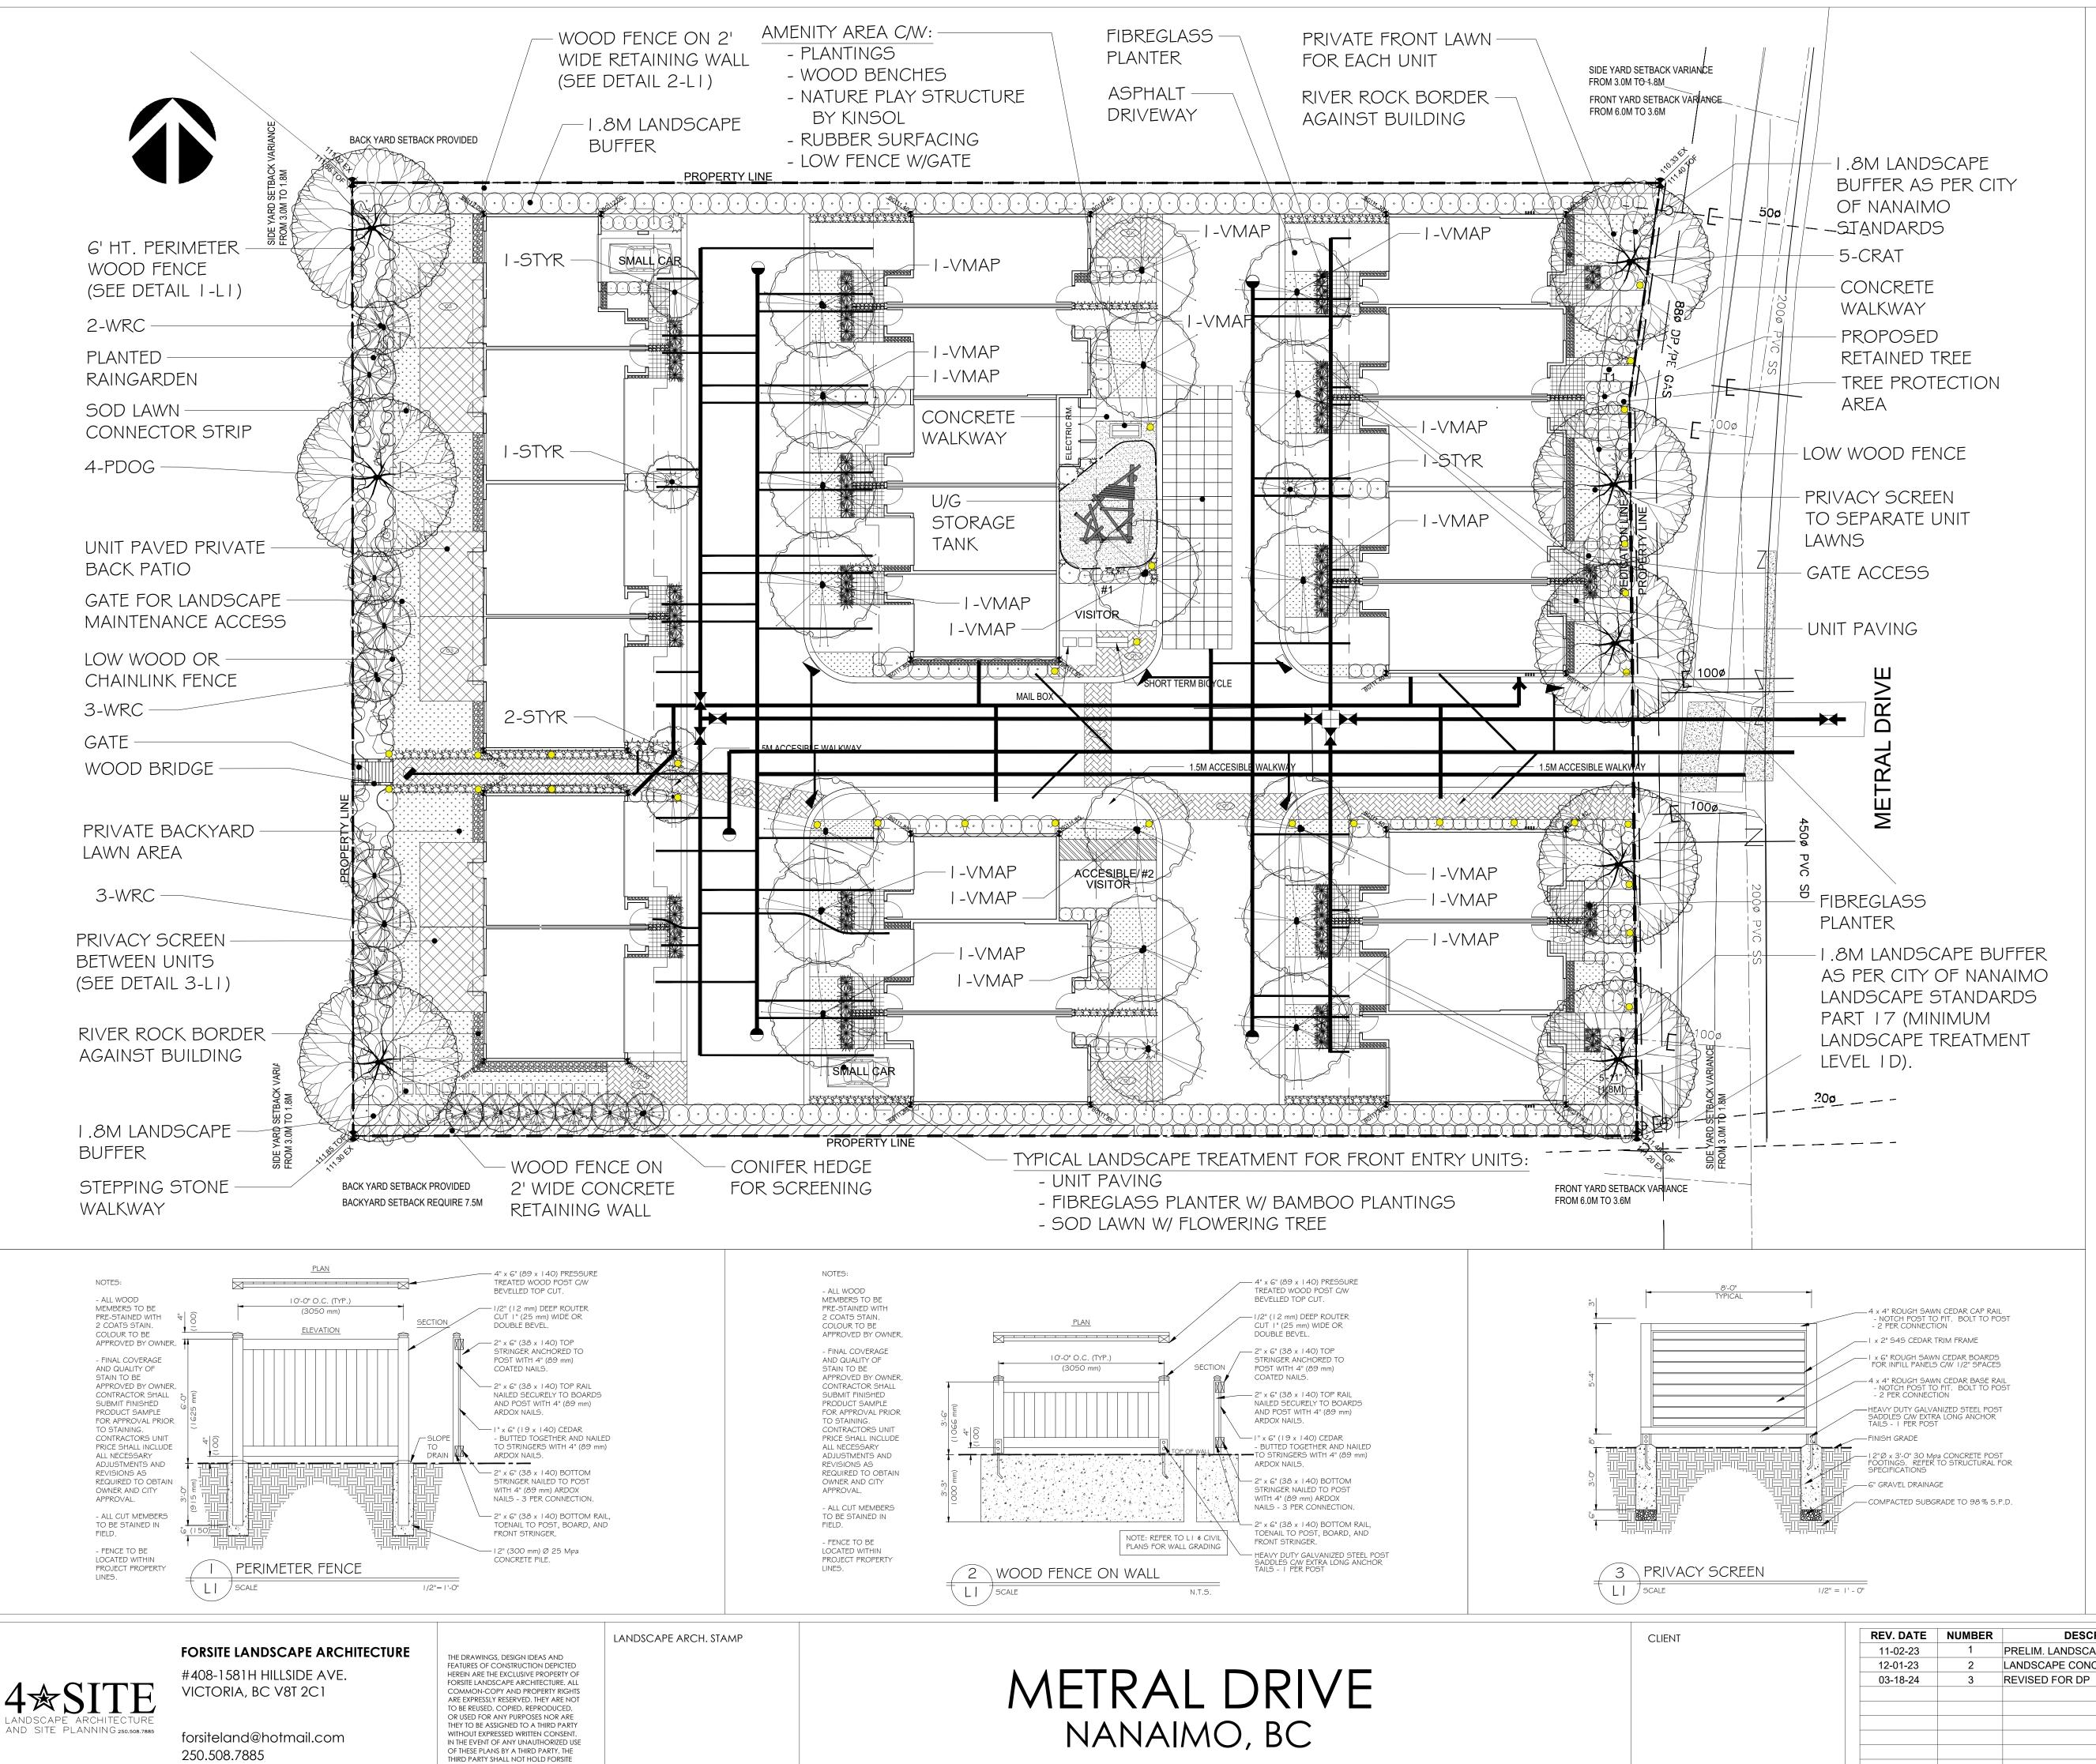

250.508.7885

LANDSCAPE ARCHITECTURE RESPONSIBLE.

|                         | Key                                                                                                       | Common Name                                | Latin Name                                                                  | Size                 |
|-------------------------|-----------------------------------------------------------------------------------------------------------|--------------------------------------------|-----------------------------------------------------------------------------|----------------------|
| Trees                   | VMAP                                                                                                      | Vine Maple                                 | Acer circinatum                                                             | 6cm Cal.             |
|                         | CRAT   Lavalle Hawthorne   Crataegus × lavallei     JMAP   Japanese Maple   Acer palmatum var.'Bloodgood' |                                            | Crataegus × lavallei                                                        | 7cm Cal.             |
|                         |                                                                                                           |                                            |                                                                             | 6cm Cal.             |
|                         | PDOG<br>SERB                                                                                              | Pacific Dogwood<br>Serbian Spruce          | Cornus nuttallii var.'Eddie's White Wonder<br>Picea omorika                 | 6cm Cal.<br>2.2m Ht  |
|                         | STYR                                                                                                      | Japanese Snowbell                          | Styrax japonica                                                             | 6cm Cal.             |
|                         | WRC                                                                                                       | Western Red Cedar                          | Thuja plicata var. 'Excellsa'                                               | 2.5m Ht              |
|                         | VPIN                                                                                                      | Vanderwolf Pine                            | Pinus flexilus var. 'Vanderwolf's Pyramid'                                  | 2.5m Ht              |
| Large<br>Shrubs         | PIER<br>LRHB                                                                                              | Lily of the Valley Shrub<br>Rhododendron   | Pieris japonica var.'Forest Flame'<br>Rhododendron var.'Gomer Waterer'      | #5 Pot<br>#5 Pot     |
|                         | LRHA                                                                                                      | Rhododendron                               | Rhododendron var.'Pink Walloper'                                            | #5 Pot               |
|                         | THUJ                                                                                                      | Upright Cedar<br>Glossy Abelia             | Thuja occidentalis var.'Smaragd'<br>Abelia x grandiflora                    | 1.5m Ht.<br>#2 Pot   |
|                         | DOG                                                                                                       | Variegated Dogwood                         | Cornus alba var.'Ivory Halo'                                                | #2 Pot               |
|                         | ALAT                                                                                                      | Winged Burning Bush                        | Euonymus alata var.'Compacta'                                               | #2 Pot               |
| Madium                  | OTTO                                                                                                      | Othe Lundson Leunel                        | Prunue laurocoracue var 'Otto Luukon'                                       | #2 Dat               |
| Medium<br>Shrubs        | OTTO                                                                                                      | Otto Luyken Laurel<br>Rhododendron         | Prunus laurocerasus var.'Otto Luyken'<br>Rhododendron var.'Christmas Cheer' | #2 Pot<br>#5 Pot     |
|                         | MRHA                                                                                                      | Rhododendron                               | Rhododendron var.'Unique'                                                   | #5 Pot               |
|                         | RIBE                                                                                                      | Red Flowering Currant                      | Ribes sanguineum var.'King Edward'                                          | #2 Pot               |
|                         | VACC                                                                                                      | Edible Blueberry                           | Vaccinium var.'Legacy'                                                      | #2 Pot               |
|                         | DVIB                                                                                                      | David Viburnum                             | Viburnum davidii                                                            | #5 Pot               |
|                         | AZAP                                                                                                      | Evergreen Azalea                           | Azalea japonica var.'Girard's Fuchsia'                                      | #2 Pot               |
| Small                   | ADOG                                                                                                      | Dwarf Dogwood                              | Cornus sericea var. 'Kelsey'                                                | #2 Pot               |
| Shrubs                  | EUOF                                                                                                      | Creeping Euonymus                          | Euonymus fortunei var.'Emerald Gaiety'                                      | #1 Pot               |
|                         | NINE<br>DWPJ                                                                                              | Ninebark<br>Dwarf Pieris                   | Physocarpus opulifolius var. 'Diablo'<br>Pieris japonica var.'Debutante'    | #1 Pot<br>#1 Pot     |
|                         | POLY                                                                                                      | Sword Fern                                 | Polysticum munitum                                                          | #1 Pot               |
|                         | DWRH                                                                                                      | Dwarf Rhododendron                         | Rhododendron var.'Bow Bells' & 'Jock'                                       | #1 Pot               |
|                         | SARC                                                                                                      | Sweetbox                                   | Sarcoccoca humilis                                                          | #1 Pot               |
|                         | SPGF                                                                                                      | Goldflame Spirea                           | Spirea bumalda var. 'Goldflame'                                             | #1 Pot               |
|                         | SPIB                                                                                                      | Dwarf Bridal Wreath                        | Spirea bumalda var.'Anthony Waterer'                                        | #1 Pot               |
|                         | ILEX<br>POTE                                                                                              | Japanese False Holly<br>Shrubby Cinquefoil | Ilex crenata convexa<br>Potentilla fruticosa var. 'Yellow Gem'              | #1 Pot<br>#1 Pot     |
|                         |                                                                                                           |                                            |                                                                             |                      |
| Vines                   | ARM<br>CLEM                                                                                               | Evergreen Clematis<br>Montana Clematis     | Clematis armandii<br>Clematis montana var'Elizabeth'                        | #5 Pot<br>#5 Pot     |
| Ground                  | AJUG                                                                                                      | Bugleweed                                  | Ajuga reptans var.'Burgundy Glow'                                           | #SP4 Pot             |
| Covers                  | BEAR                                                                                                      | Bearberry                                  | Arctostaphylos uva-ursi var.'Vancouver Jade'                                | #SP4 Pot             |
|                         | BERG                                                                                                      | Bergenia                                   | Bergenia cordifolia var.'Bressingham Ruby'                                  | #SP4 Pot             |
|                         | HEUC                                                                                                      | Coral Bells                                | Heuchera micrantha var.'Palace Purple'                                      | #SP4 Pot             |
|                         | VITI                                                                                                      | Lignonberry                                | Vaccinium vitis-idaea                                                       | #SP4 Pot             |
|                         | FRAG<br>CORN                                                                                              | Coastal Strawberry<br>Bunchberry           | Frageria chilowensis<br>Cornus canadensis                                   | #SP4 Pot<br>#SP4 Pot |
| Doronniala              | IDIC                                                                                                      | Sweet Inia                                 | luis nullida una Manionata l                                                | #1 Det               |
| Perennials<br>& Grasses | IRIS                                                                                                      | Sweet Iris<br>English Lavender             | Iris pallida var.'Variegata'<br>Lavandula angustifolia var.'Munstead'       | #1 Pot<br>#1 Pot     |
|                         | SCIZ                                                                                                      | Kaffir Lily                                | Schizostylis coccinea var.'Oregon Sunset'                                   | #1 Pot               |
|                         | CARX                                                                                                      | Variagated Sedge                           | Carex morroeii aureo var. 'Variegata'                                       | #1 Pot               |
|                         | TEST                                                                                                      | Sedge                                      | Carex testacea                                                              | #1 Pot               |
|                         | MISC                                                                                                      | Maiden Hair Grass                          | Miscanthus sinensis                                                         | #1 Pot               |
|                         | STIP                                                                                                      | Spear Grass<br>Seasonal Annual Flowers     | Stipa calamagrostis<br>Various                                              | #1 Pot<br>#1 Pot     |
|                         | ASTI                                                                                                      | Astilbe                                    | Astilbe chinensis var.'Pumila'                                              | #1 Pot<br>#1 Pot     |
|                         | ndscape wo                                                                                                |                                            | S.L.A. / B.C.N.T.A. standard specification.                                 | #1 Pot               |
|                         |                                                                                                           |                                            |                                                                             |                      |
|                         | <u>50</u>                                                                                                 | )FTSCA                                     | PE LEGEND                                                                   |                      |
|                         | SC                                                                                                        | DFTSCA                                     |                                                                             |                      |

| LARGE DECIDUOUS<br>SHADE TREE                                                                                                                                                                       | 6 LARGE AND SMALL<br>CONIFEROUS TREES                                                                                                                                                                       |
|-----------------------------------------------------------------------------------------------------------------------------------------------------------------------------------------------------|-------------------------------------------------------------------------------------------------------------------------------------------------------------------------------------------------------------|
| SMALL ORNAMENT<br>DECIDUOUS TREES                                                                                                                                                                   | JIVIALE JI IND                                                                                                                                                                                              |
| LIGHTING LEGEND                                                                                                                                                                                     | SHORT TERM BIKE RACK (x4)<br>MODEL: TURISNO 2 SPACE BIKE RACK,<br>MOUNTED TO CONRETE PAD.<br>MODEL #: TOBRP-38<br>COLOUR: PLASTIC LUMBER - REDWOOD.<br>POWDER COAT SILVER<br>SUPPLIER: WISHBONE FURNISHINGS |
| OI TYPE: VENETIAN COBBLE   PERMEABLE PAVER COLOUR: COPPER CANYON   PATTERN: ASHLAR SIZE: VARIOUS   O3 TYPE: CORTEZ SLAB   COLOUR: GRANITE PATTERN: RUNNING BOND,   90° TO BLDG FACE SIZE: 24" x 24" | 02 TYPE: DIMENSIONS 12<br>COLOUR: TOFINO GREY<br>PATTERN: RUNNING BOND, 90°<br>TO BLDG FACE<br>SIZE: 18" x 18"<br>SUPPLIER: BELGARD PAVERS                                                                  |
| + EXISTING TREE<br>TO BE RETAINED                                                                                                                                                                   | EXISTING TREE                                                                                                                                                                                               |

| REV. DATE | NUMBER | DESCRIPTION                     | DATE MARCH                                            | 18, 2024 |                        |  |
|-----------|--------|---------------------------------|-------------------------------------------------------|----------|------------------------|--|
| 11-02-23  | 1      | PRELIM. LANDSCAPE CONCEPT PLAN  | DATE /VIARCH 10, 2024                                 |          | LANDSCAPE CONCEPT PLAN |  |
| 12-01-23  | 2      | LANDSCAPE CONCEPT PLAN - FOR DP | scale 1:500                                           |          |                        |  |
| 03-18-24  | 3      | REVISED FOR DP                  |                                                       |          |                        |  |
|           |        |                                 | RECEIVED<br>DP1339<br>2024-MAR-27<br>Current Planning |          | L100                   |  |
|           |        |                                 | DRAWN BY                                              | BF       |                        |  |